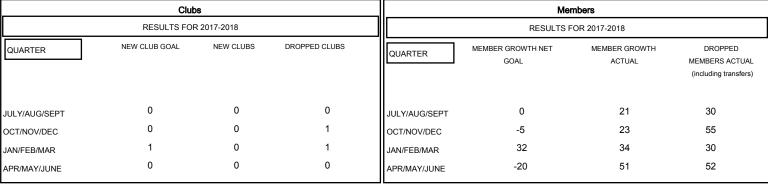

## MONTHLY MEMBERSHIP PROGRESS REPORT

### District 17 K

Results as of: 06/30/2018

# GMT: WILLIAM PHILLIPI LOCATION KANSAS GMT CA



## GOALS AND ACTUAL NEW CLUBS CUMULATIVE



### GOALS AND ACTUAL MEMBERS CUMULATIVE



| -■- MEMBER GROWTH NET GOAL        |
|-----------------------------------|
| - ● - MEMBER GROWTH ACTUAL        |
| - ▲ - LAST YEAR MEMBERSHIP ACTUAL |
|                                   |
|                                   |

| DROPPED CLUBS: 2 |     |
|------------------|-----|
| DROPPED MEMBERS  |     |
| DECEASED         | 18  |
| CLUB CANCELLED   | 11  |
| OTHER            | 138 |
| TOTAL            | 167 |

| 42 CLUBS OF 78 ADDED 1 OR MORE | GENDER DISTRIBUTION               |                                                           |
|--------------------------------|-----------------------------------|-----------------------------------------------------------|
| NEW MEMBERS