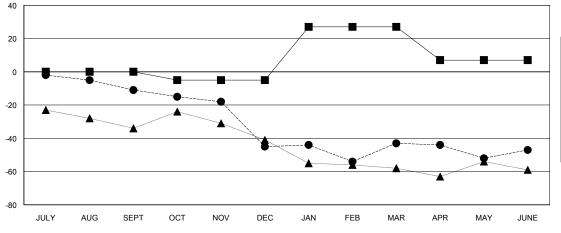

### GOALS AND ACTUAL MEMBERS CUMULATIVE

| -■- MEMBER GROWTH NET GOAL        |
|-----------------------------------|
| - ● - MEMBER GROWTH ACTUAL        |
| - ▲ - LAST YEAR MEMBERSHIP ACTUAL |
|                                   |
|                                   |